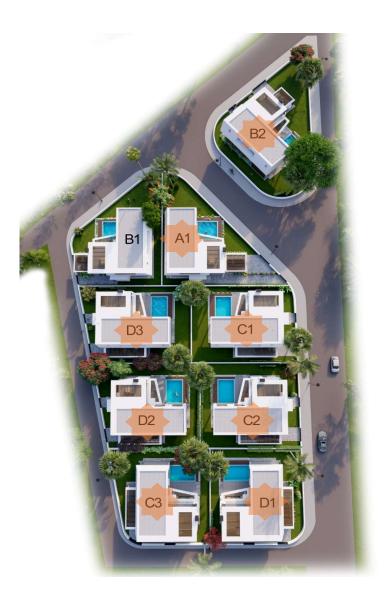

| NO | CLOSED AREA | TOTAL AREA | LAND   | ТҮРЕ                 | FİYAT    | DURUM |
|----|-------------|------------|--------|----------------------|----------|-------|
| A1 | 265 m2      | 321 m2     | 485 m2 | Two-storey with pool | *        | SOLD  |
| B1 | 265 m2      | 321 m2     | 485 m2 | Two-storey with pool | £450,000 | SOLD  |
| B2 | 265 m2      | 321 m2     | 660 m2 | Two-storey with pool | *        | SOLD  |
| C1 | 265 m2      | 321 m2     | 480 m2 | Two-storey with pool | *        | SOLD  |
| C2 | 265 m2      | 321 m2     | 480 m2 | Two-storey with pool | *        | SOLD  |
| С3 | 265 m2      | 321 m2     | 480 m2 | Two-storey with pool | *        | SOLD  |
| D1 | 265 m2      | 321 m2     | 480 m2 | Two-storey with pool | *        | SOLD  |
| D2 | 265 m2      | 321 m2     | 480 m2 | Two-storey with pool | *        | SOLD  |
| D3 | 265 m2      | 321 m2     | 480 m2 | Two-storey with pool | *        | SOLD  |